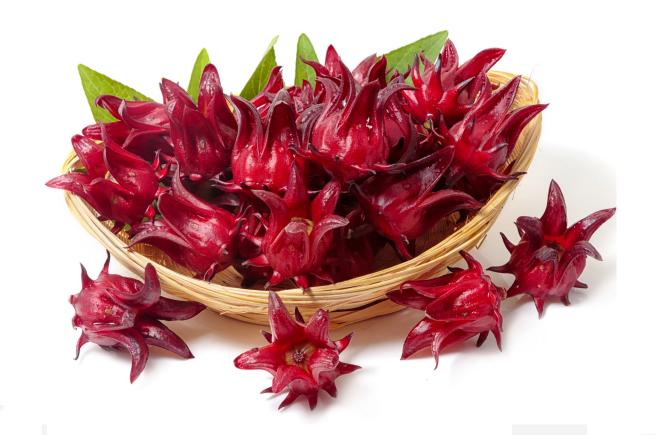

# HIBISCUS FLOWER

The Sudanese natural hibiscus is made from an infusion of dried hibiscus calyxes which form at the base of flowers as they mature, these red calyxes are frequently used as a natural food coloring also make a delicious herbal drink and contains goods health benefits to the body.