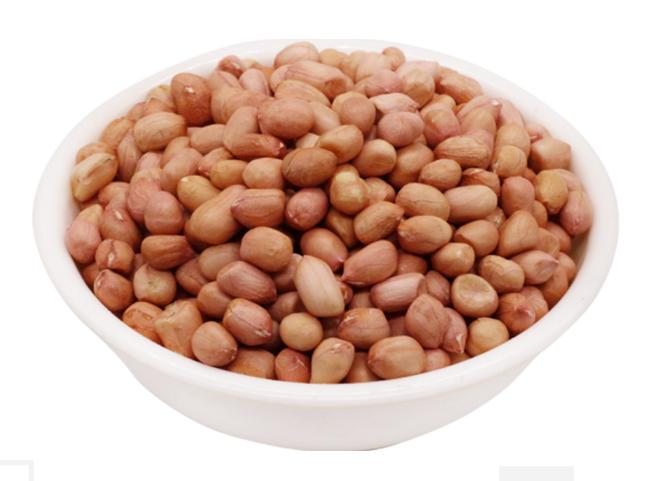

#### **PEANUTS**

Characterized by lease mold, least damage seed, appropriate size and moisture content. It can be used for different purposes such as snacks, making different candies, and oil production.