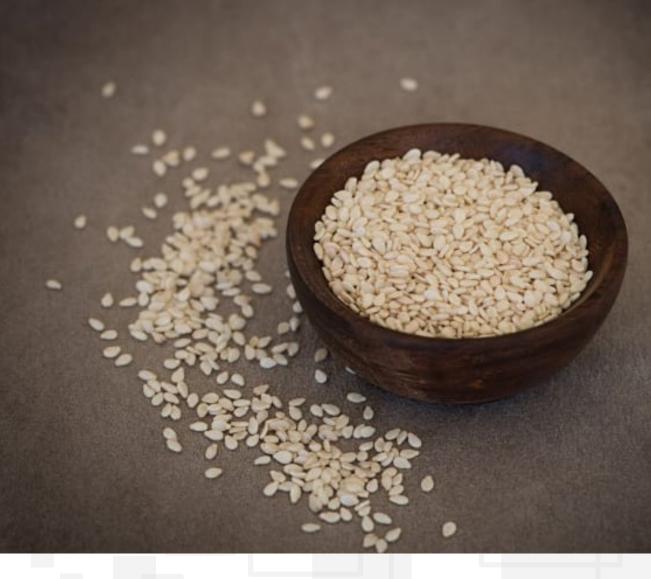

#### SESAME SEEDS

Organic sesame seeds are grown in Sudan and some other African and Asian countries under rain fed area are all natural and are not hulled, they are grown free of any chemicals or pesticides. It is available in white color which known as "Gedarif" variety as for as red color and mixed sesame.