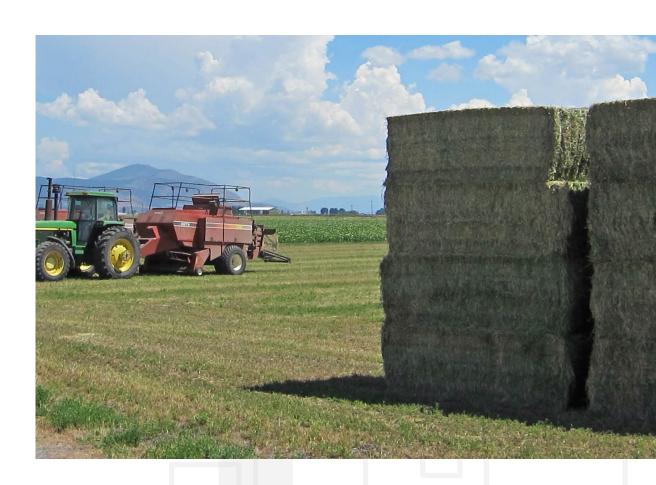

# ALFALFA ANIMAL FEED

Alfalfa is its high nutritional quality as animal feed. The best and most popular choice in the export and domestic markets for top producing dairy cows. It's also one of the best and most popular horse feed varieties available.