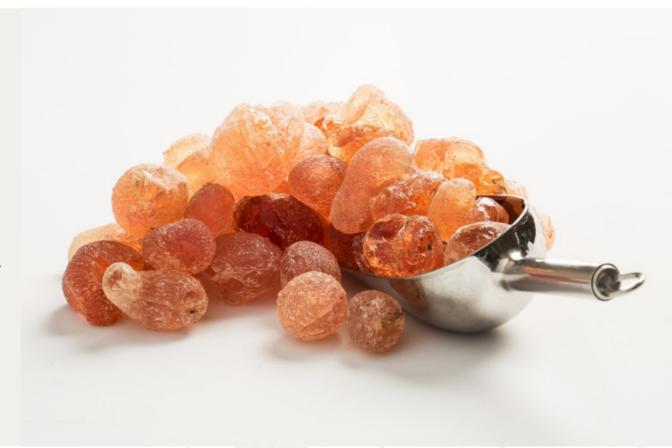

#### **GUM ARABIC**

Characterized by: moisture content %12.14 optical rotation 35- -25- and foreign matter less than %3.5 Microbiological count for Salmonella, Escherichia coli and Staphylococcus is negative. The product is plentiful now and readily available for delivery commitments over the short and long term.