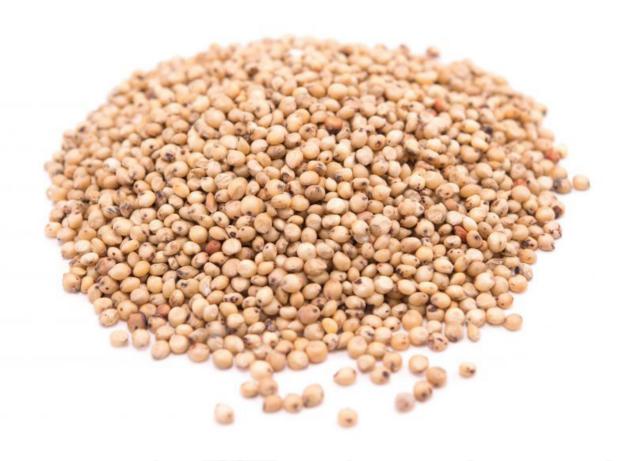

# SORGHUM "DURA"

White sorghum, is used for food fit for human's consumption, animal feed, and ethanol production. Specifications, varieties may not be mixed, moisture, %13 max, broken grains. %3 max, sprouted grains, %1 max, (consist matter, husks, deal insects and fragments of insects), tannin content, %0.5 max (on dry matter basis) and free of live weevils.